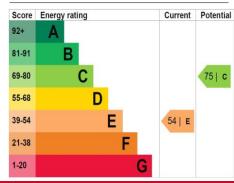

## **MONEY LAUNDERING REGULATIONS 2003**

Intending purchasers will be asked to produce identification and proof of financial status when an offer is received. We would ask for your co-operation in order that there will be no delay in agreeing the sale.